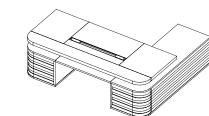

EDOC (H-L-P)

**ED220** 76 - 220 - 100 ED240 76 - 240 - 100

**ED220A1** 76 - 220 - 100/200 ED240A1 76 - 240 - 100/200

ED220A2 76 - 220 - 100/200 ED240A2 76 - 240 - 100/200

ED076/280 76 - 280 - 45

ED133/239 133 - 239 - 45

ED234/239 234 - 239 - 45

ULTOM S.P.A. VIA POSTUMIA DI LEVANTE, 47 35013 CITTADELLA (PD) ITALY TEL.+39 049 5971877 FAX +39 049 9400650 www.ultom.com

ultom@ultom.com