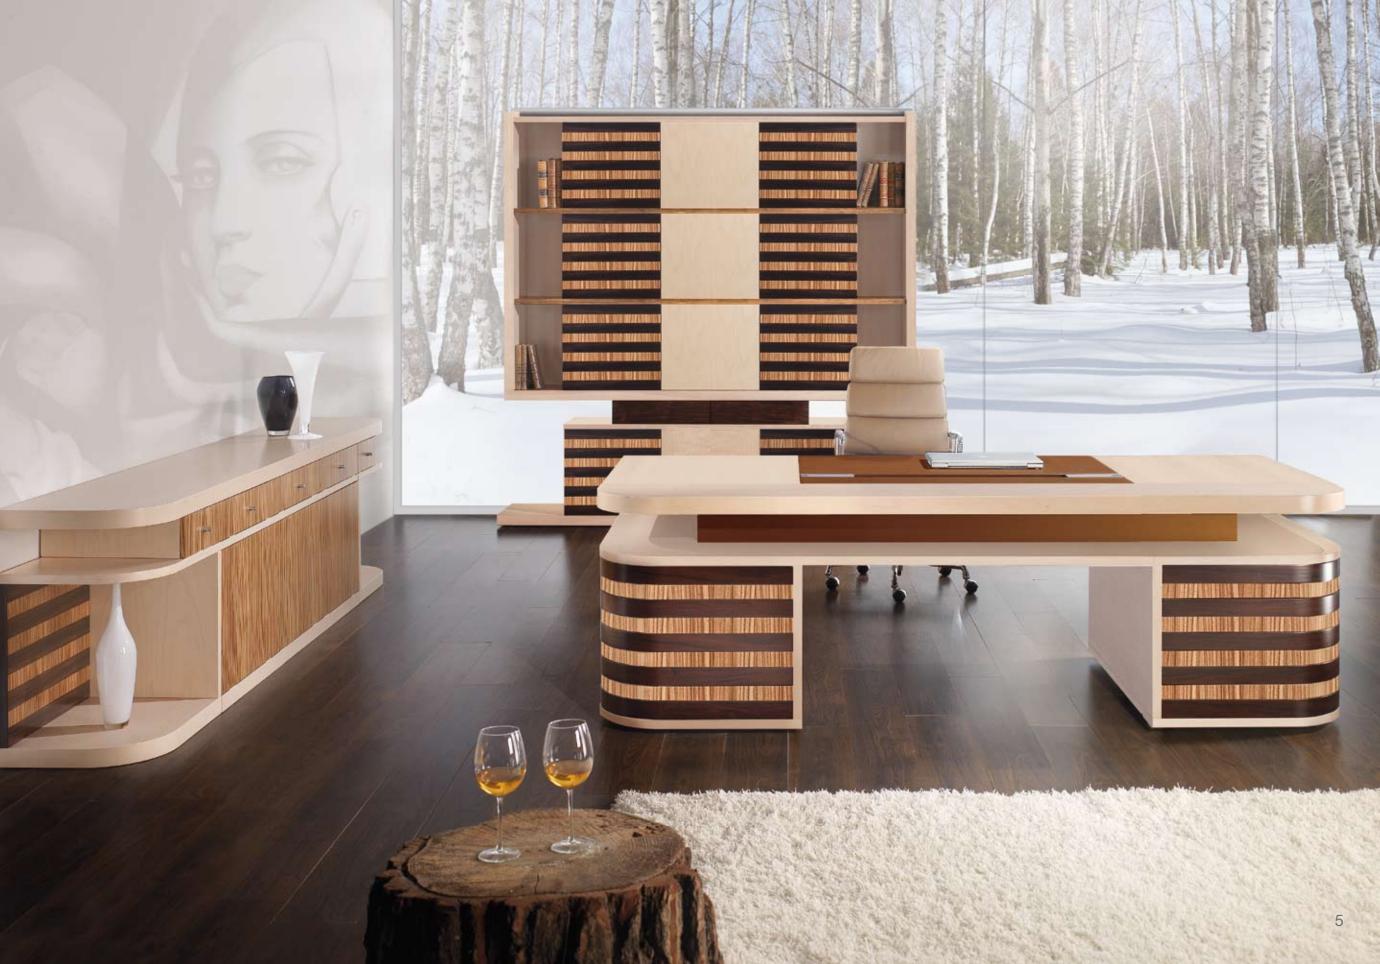

EDOC

Design meets Art. The Art of knowing, the Art of Wood, a matter of noble and human qualities.

Qualities that make each environment unique, modelled in the hands of skilled craftsmen as only Artom can, in traditions handed down through time, with new technologies to guarantee the very finest workmanship as always in our creations.

# EDOC

65.

At Artom we realize EDOC, a result of our culture of past and present, and as such is immune to the variations of time and trend.

# FINISHES FINISHES FINISHES FINISHES FINISHES FINISHES

I012 Bleached birch 월월 **월** 390 년 12 월 12 일 월 12 

**I010** Dark stained oak 1013 Zebrawood 1020 Ebony Ref. page 7

#### L016 Bright white

Ref. page 9

ED150T 76 - 150 - 150

1010 Dark stained oak

1012 Bleached birch

1011 Bleached oak

1010 Dark stained oak

Ref. page 5