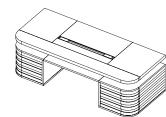

EDOC (H-L-P)

**ED220** 76 - 220 - 100 ED240 76 - 240 - 100

**ED220A1** 76 - 220 - 100/200 ED240A1 76 - 240 - 100/200

ED220A2 76 - 220 - 100/200 ED240A2 76 - 240 - 100/200

ED076/280 76 - 280 - 45

ED133/239 133 - 239 - 45