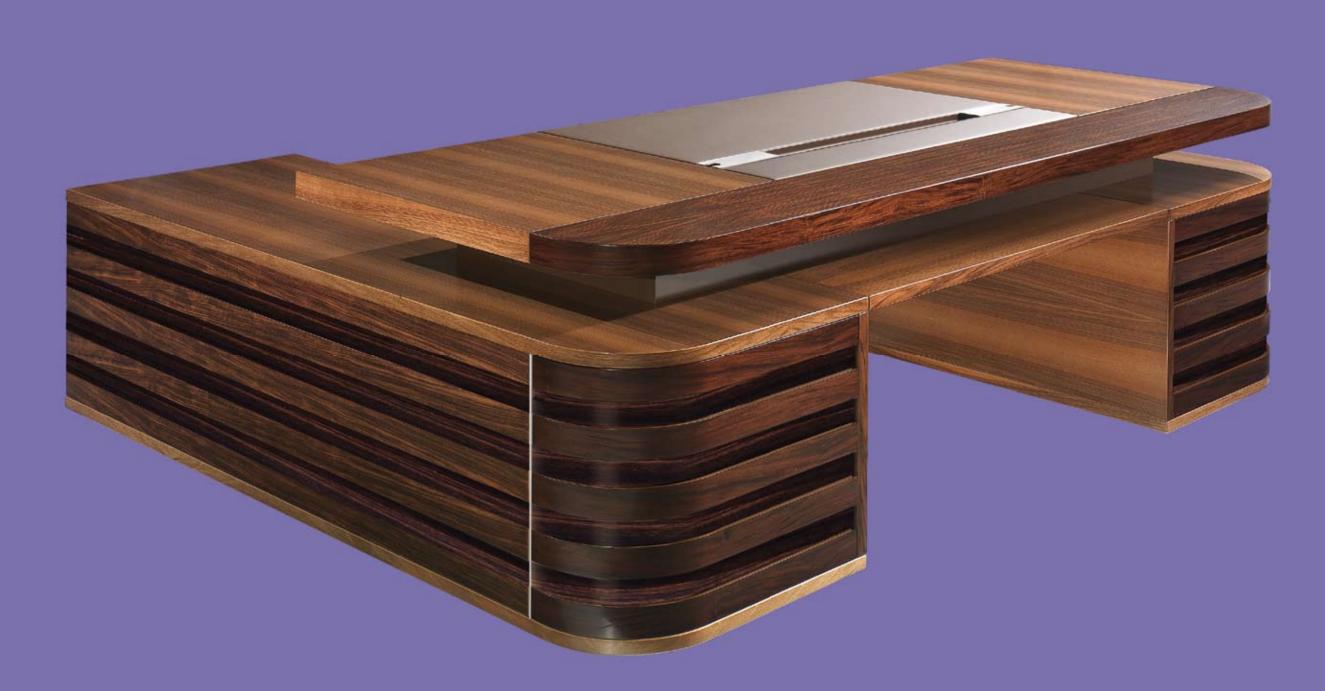

EDOC (H-L-P)

**ED220** 76 - 220 - 100 ED240 76 - 240 - 100

**ED220A1** 76 - 220 - 100/200 ED240A1 76 - 240 - 100/200

ED220A2 76 - 220 - 100/200 ED240A2 76 - 240 - 100/200

ED076/280 76 - 280 - 45

ED133/239 133 - 239 - 45

ED234/239 234 - 239 - 45

ULTOM S.P.A. VIA POSTUMIA DI LEVANTE, 47 35013 CITTADELLA (PD) ITALY TEL.+39 049 5971877 FAX +39 049 9400650 www.ultom.com

ultom@ultom.com