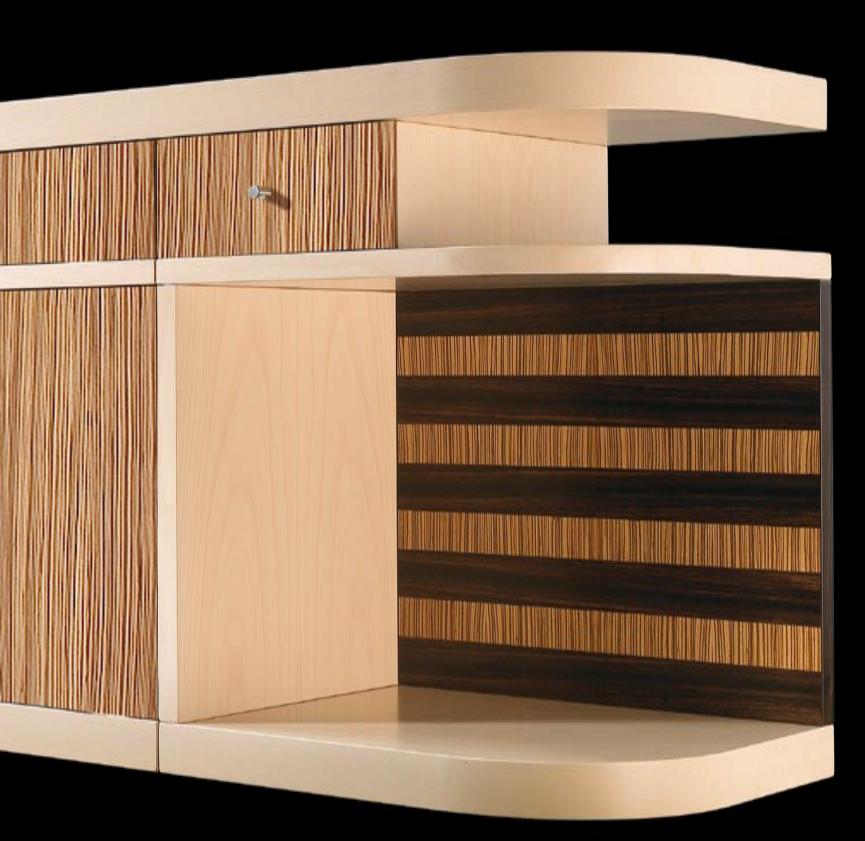

# FINISHES FINISHES FINISHES FINISHES FINISHES FINISHES

I012 Bleached birch 월월 **월** 390 년 12 월 12 일 월 12 

**I010** Dark stained oak 1013 Zebrawood 1020 Ebony Ref. page 7