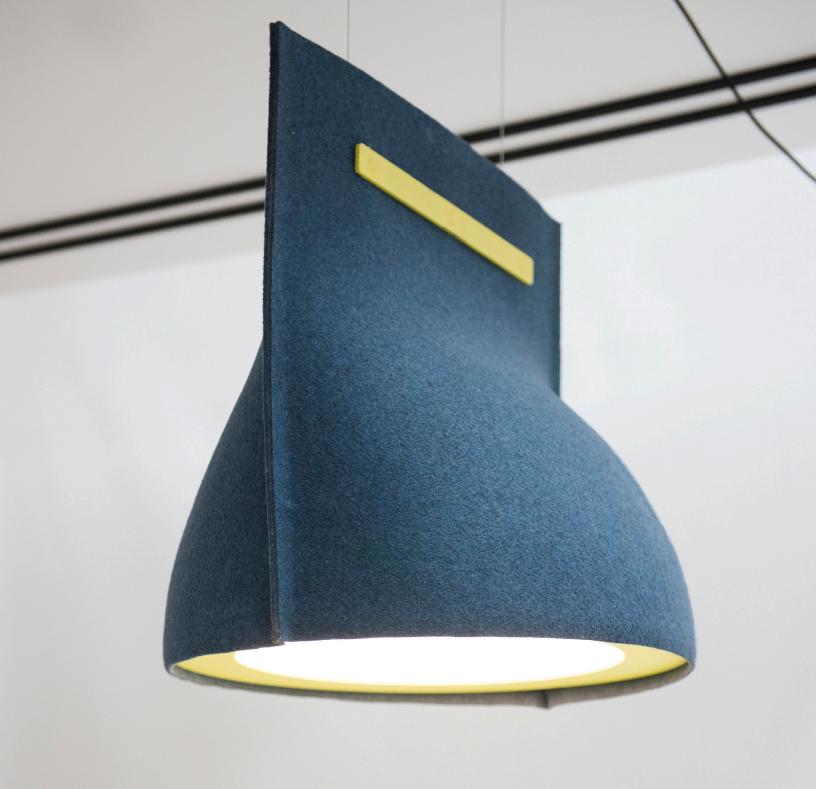

#### Acoustical lighting solution

Stretching the BuzziFelt to its limits, BuzziBell is recognized by the harmonious curve of its bell-shape. Its design adds softness to a room with the textural look of felt and a delicate, diffused light source or high performance LED engine. BuzziBell is offered in the 12 BuzziFelt colors, has a metal feature and will be CE and UL listed. BuzziBell makes a statement in offices, restaurants, hotels, institutions and residences.

#### General

Ceiling Suspended
Cover in BuzziFelt
2 metal suspension cables

 Powder coated metal ceiling canopy Transparent power cord

> Wattage: 29,4W Input Voltage: 220 - 240V Input Frequency: 50/60Hz Lumen output: 2545 lumen

Color Temperature: 3000K
Color Rendering Index: 90
Unified glare rating: 22 (version with prismatic diffusor UGR 19 on request)
Efficacy: 87 Lm/W
Dimmable: 1-10V Protocol

- 🔀 🛛 🖉 60 cm 🛛 H 60 cm
- Powder coated metal frame in Black (RAL 9005), White (RAL 9010) or Fluo Yellow (RAL 1016) Fixing System Screw with 2 cables of 2 m or 5 m in Black or Alu color
- 🖌 Assembled

# Configurations

Ceiling Suspended Cover in BuzziFelt 2 metal suspension cables ŧ Powder coated metal ceiling canopy in white (RAL 9010) Transparent power cable X W Ø 60 cm H 60 cm  $\vec{\Delta}$ 11 kg Powder coated metal frame in Black (RAL 9005), White (RAL 9010) or Fluo Yellow (RAL 1016) ... Fixing System Screw with 2 cables of 2 m - 78.74" or 5 m - 196.85" in Black or Alu color If installing on suspended ceiling, verify load capacity prior to A installation.