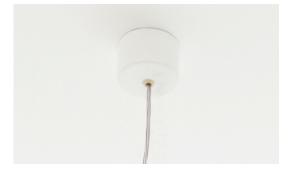

### Ceiling canopy and power cord

#### General

Ceiling Suspended
Cover in BuzziFelt
2 metal suspension cables

 Powder coated metal ceiling canopy Transparent power cord

> Wattage: 29,4W Input Voltage: 220 - 240V Input Frequency: 50/60Hz Lumen output: 2545 lumen