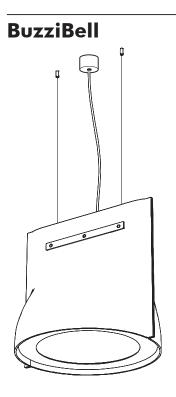

#### General

Ceiling Suspended
Cover in BuzziFelt
2 metal suspension cables

 Powder coated metal ceiling canopy Transparent power cord

> Wattage: 29,4W Input Voltage: 220 - 240V Input Frequency: 50/60Hz Lumen output: 2545 lumen

# Configurations

Ceiling Suspended Cover in BuzziFelt 2 metal suspension cables ŧ Powder coated metal ceiling canopy in white (RAL 9010) Transparent power cable X W Ø 60 cm H 60 cm  $\vec{\Delta}$ 11 kg Powder coated metal frame in Black (RAL 9005), White (RAL 9010) or Fluo Yellow (RAL 1016) ... Fixing System Screw with 2 cables of 2 m - 78.74" or 5 m - 196.85" in Black or Alu color If installing on suspended ceiling, verify load capacity prior to A installation.

### Ceiling canopy and power cord