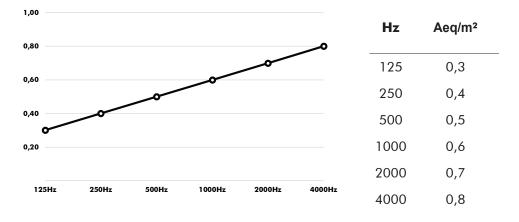

### Acoustics

### BuzziBell

Equivalent sound absorption area in m<sup>2</sup> per object