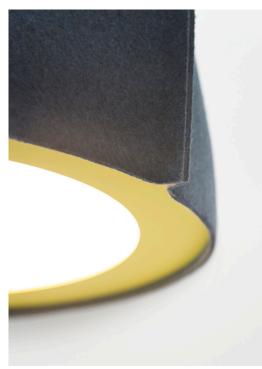

#### Acoustical lighting solution

Stretching the BuzziFelt to its limits, BuzziBell is recognized by the harmonious curve of its bell-shape. Its design adds softness to a room with the textural look of felt and a delicate, diffused light source or high performance LED engine. BuzziBell is offered in the 12 BuzziFelt colors, has a metal feature and will be CE and UL listed. BuzziBell makes a statement in offices, restaurants, hotels, institutions and residences.

### LED Disk

The LED disk has a PMMA diffusor which ensures an optimal light spread and efficiency.

It creates a very diffuse light surface without any dottiness. The light source of the BuzziBell is a LED PCB, containing 36 low power LED's.