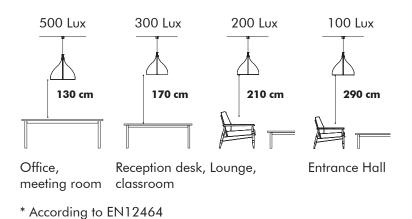

To enlight your workplace or room with optimal lux levels take following measures into account.