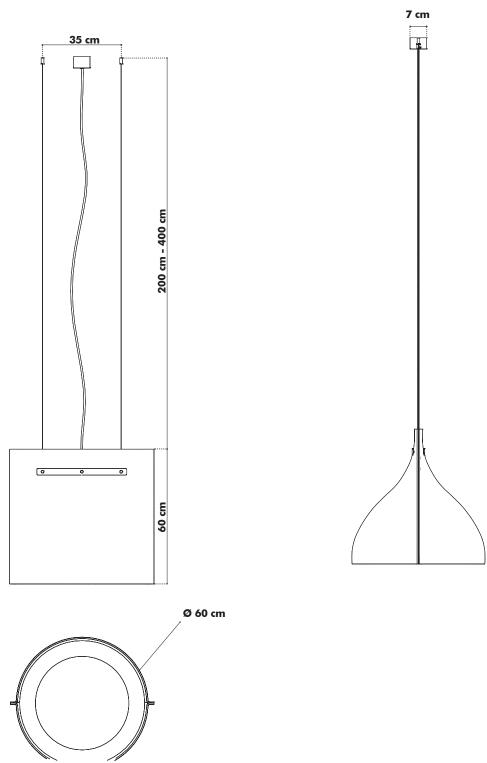

#### General

Ceiling Suspended
Cover in BuzziFelt
2 metal suspension cables

 Powder coated metal ceiling canopy Transparent power cord

> Wattage: 29,4W Input Voltage: 220 - 240V Input Frequency: 50/60Hz Lumen output: 2545 lumen

Color Temperature: 3000K
Color Rendering Index: 90
Unified glare rating: 22 (version with prismatic diffusor UGR 19 on request)
Efficacy: 87 Lm/W
Dimmable: 1-10V Protocol

- 🔀 🛛 🖉 60 cm 🛛 H 60 cm
- Powder coated metal frame in Black (RAL 9005), White (RAL 9010) or Fluo Yellow (RAL 1016) Fixing System Screw with 2 cables of 2 m or 5 m in Black or Alu color
- 🖌 Assembled

# Configurations

Ceiling Suspended Cover in BuzziFelt 2 metal suspension cables ŧ Powder coated metal ceiling canopy in white (RAL 9010) Transparent power cable X W Ø 60 cm H 60 cm  $\vec{\Delta}$ 11 kg Powder coated metal frame in Black (RAL 9005), White (RAL 9010) or Fluo Yellow (RAL 1016) ... Fixing System Screw with 2 cables of 2 m - 78.74" or 5 m - 196.85" in Black or Alu color If installing on suspended ceiling, verify load capacity prior to A installation.