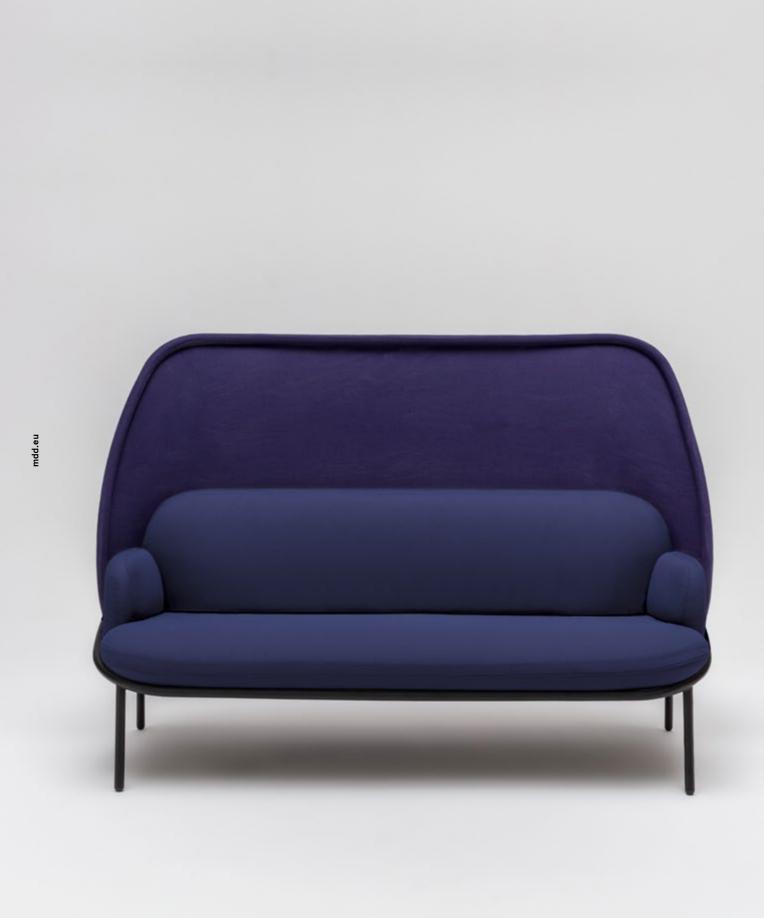

## by Krystian Kowalski

Designed to create friendly office spaces, it can be easily customised to fit a specific space or need.

The Mesh line offers a sofa, an armchair and two tables that bring comforts of home to the workplace. Thanks to its design, it may serve as a place to relax as well as a piece of decoration, and finally as a functional item. The shield available in three sizes becomes the most striking feature of this range – use it to create a

comfortable oasis or a less informal meeting area. Being more than beautifully crafted seating solution, Mesh combines a tailored, craft-based approach with the precision of high-volume technology.

54

Mesh F with a small shield 850 / 900 / 900 33 4/8"/ 35 3/8" / 35 3/8"