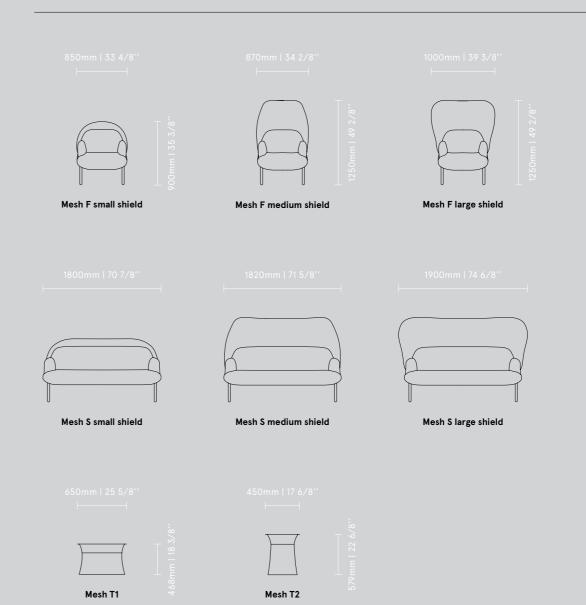

comfortable oasis or a less informal meeting area. Being more than beautifully crafted seating solution, Mesh combines a tailored, craft-based approach with the precision of high-volume technology.

54

Mesh F with a small shield 850 / 900 / 900 33 4/8"/ 35 3/8" / 35 3/8"

Mesh F with a medium shield 870 / 900 / 1250 34 2/8" / 35 3/8" / 49 2/8"

Mesh F with a large shield 1000 / 900 / 1250 39 3/8" / 35 3/8" / 49 2/8"

Mesh S with a small shield 1800 / 900 / 900 70 7/8" / 35 3/8" / 35 3/8"

Mesh S with a medium shield 1820 / 900 / 1250 71 5/8" / 35 3/8" / 49 2/8"

Mesh S with a large shield 1900 / 900 / 1250 74 6/8" / 35 3/8" / 49 2/8"

Mesh F with a medium shield 870 / 900 / 1250 34 2/8" / 35 3/8" / 49 2/8"