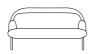

## by Krystian Kowalski

Designed to create friendly office spaces, it can be easily customised to fit a specific space or need.

The Mesh line offers a sofa, an armchair and two tables that bring comforts of home to the workplace. Thanks to its design, it may serve as a place to relax as well as a piece of decoration, and finally as a functional item. The shield available in three sizes becomes the most striking feature of this range – use it to create a

comfortable oasis or a less informal meeting area. Being more than beautifully crafted seating solution, Mesh combines a tailored, craft-based approach with the precision of high-volume technology.

54

Mesh F with a small shield 850 / 900 / 900 33 4/8"/ 35 3/8" / 35 3/8"