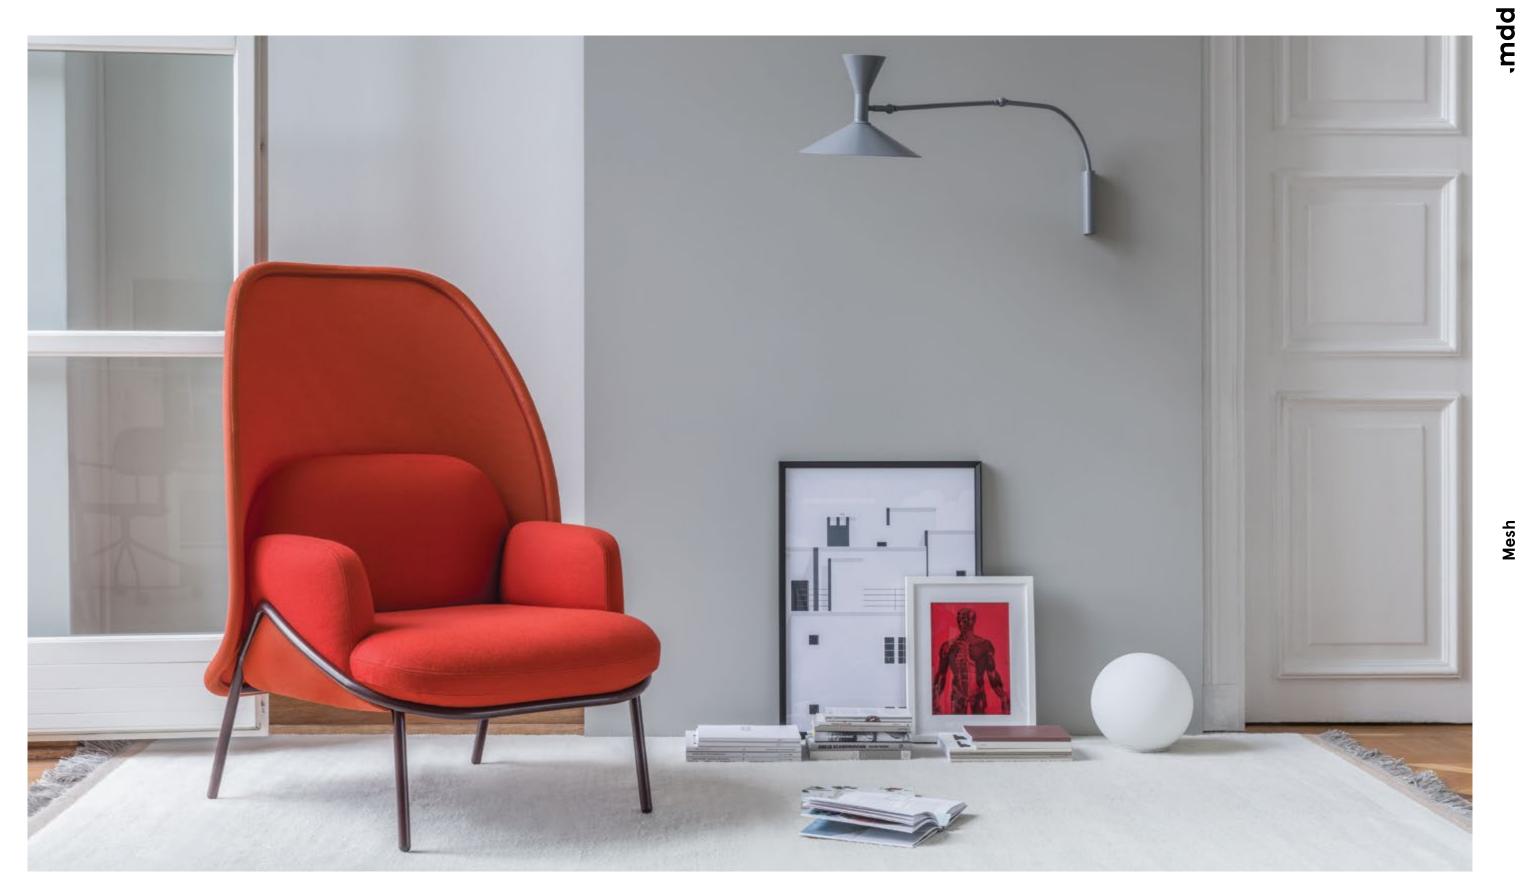

## by Krystian Kowalski

Designed to create friendly office spaces, it can be easily customised to fit a specific space or need.

The Mesh line offers a sofa, an armchair and two tables that bring comforts of home to the workplace. Thanks to its design, it may serve as a place to relax as well as a piece of decoration, and finally as a functional item. The shield available in three sizes becomes the most striking feature of this range – use it to create a

comfortable oasis or a less informal meeting area. Being more than beautifully crafted seating solution, Mesh combines a tailored, craft-based approach with the precision of high-volume technology.

54

Mesh F with a small shield 850 / 900 / 900 33 4/8"/ 35 3/8" / 35 3/8"