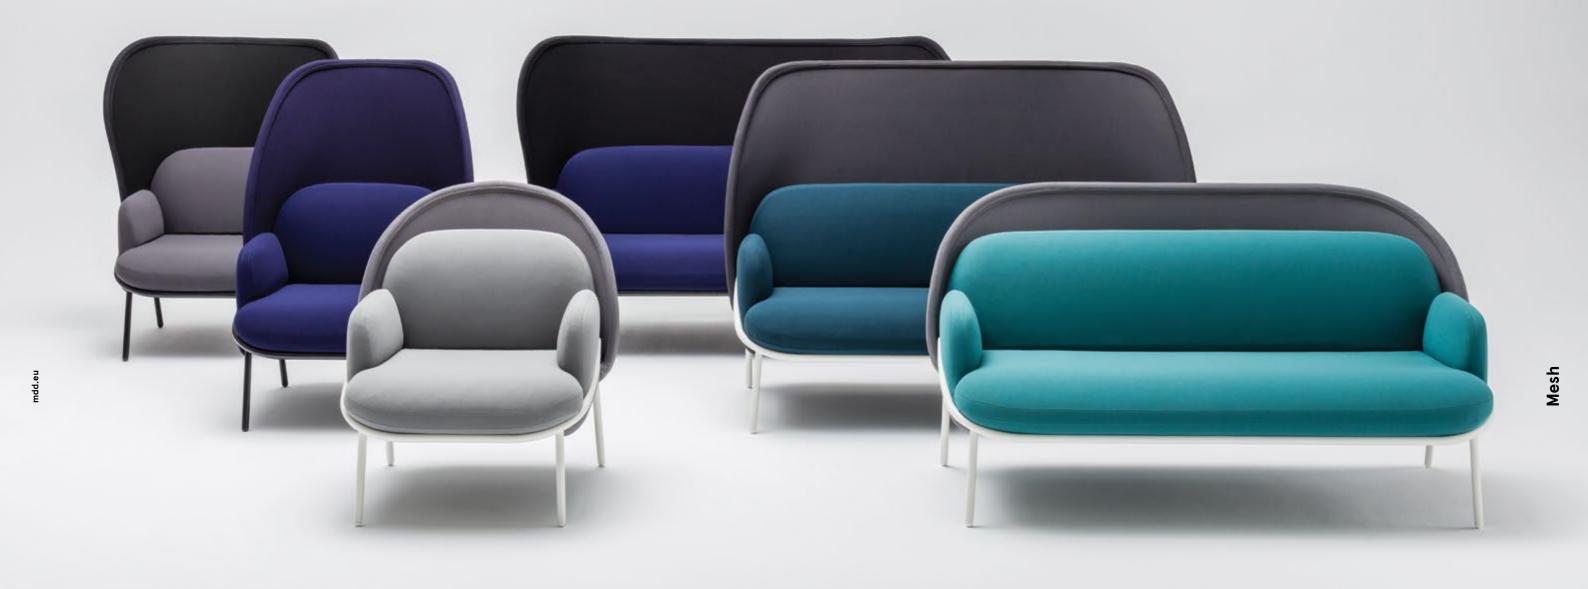

## Mesh

## by Krystian Kowalski

Designed to create friendly office spaces, it can be easily customised to fit a specific space or need.

The Mesh line offers a sofa, an armchair and two tables that bring comforts of home to the workplace. Thanks to its design, it may serve as a place to relax as well as a piece of decoration, and finally as a functional item. The shield available in three sizes becomes the most striking feature of this range – use it to create a

comfortable oasis or a less informal meeting area. Being more than beautifully crafted seating solution, Mesh combines a tailored, craft-based approach with the precision of high-volume technology.

54

Mesh F with a small shield 850 / 900 / 900 33 4/8"/ 35 3/8" / 35 3/8"