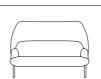

## by Krystian Kowalski

Designed to create friendly office spaces, it can be easily customised to fit a specific space or need.

The Mesh line offers a sofa, an armchair and two tables that bring comforts of home to the workplace. Thanks to its design, it may serve as a place to relax as well as a piece of decoration, and finally as a functional item. The shield available in three sizes becomes the most striking feature of this range – use it to create a

comfortable oasis or a less informal meeting area. Being more than beautifully crafted seating solution, Mesh combines a tailored, craft-based approach with the precision of high-volume technology.

54

Mesh F with a small shield 850 / 900 / 900 33 4/8"/ 35 3/8" / 35 3/8"